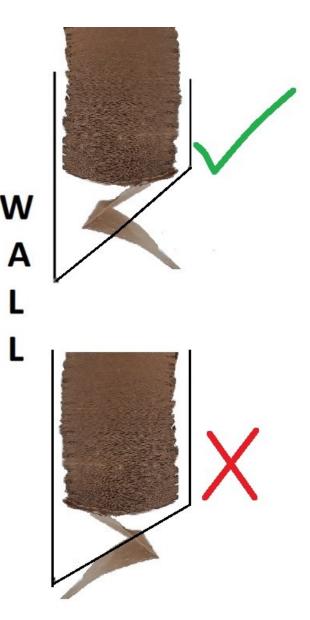

**Step 1.** Unlock and open the front cover of the dispenser as widely as the tether cables permit.

**Step 2.** Feed the lead edge of the bottom sheet through the slot at the bottom of the front cover. The lead edge should be oriented to point away from the wall (see illustration below).