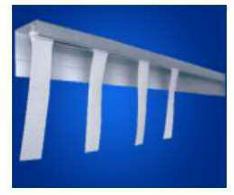

#### **Trackset Details:**

Both the ceiling hung and the wall hung tracksets are made of extruded 6063-T5 aluminum with satin anodized finish and are supplied with 3 Velcro Safety Tabs per foot. For ligature resistance, we highly recommend the ceiling mounted trackset over the wall mounted trackset. If the wall mounted trackset is selected for a behavioral health application, at least one end must be tight to the adjacent sidewall, and sealed with construction adhesive.

#### **Wall Hung Trackset**

Section Size: 1-3/16" x 1-5/16" x .062" For wall mounted applications where the ceiling mounted trackset would be unmountable. Straight lengths only.

#### **Velcro Safety Tab**

Dimensions: 4" x 3/4"

The amount of resistance provided before the curtain "breaks away" from the tab is determined by the number of tabs installed in the track.