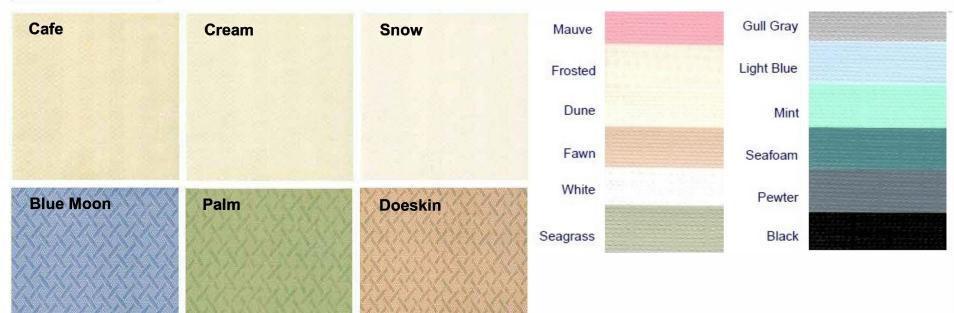

#### **Fabric Details:**

Both ShowerShield and Sure-Chek fabrics meet NFPA 701 flame resistance standards, and are supplied with 1-1/2" wide velcro loop tape sewn to the fabric along the top hem. Optional clear vinyl panels for bottoms or tops are available

is 100% polyester, intrinsically flame resistant, Anti-microbial, and is formulated to resist bacterial growth

is a flame resistant vinyl fabric with filament reinforcement. It is stain resistant, antistatic, odor resistant and has a built in antimicrobial agent

Optional Nylon Mesh: #50, 1/2" holes. Standard mesh height is 20", other heights available

White

**Bone** 

Blue

Rose

Green

Peach

Weizel Security 1-800-308-3627