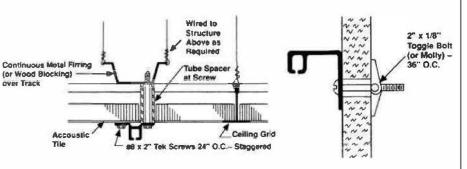

### Installation:

Mounting To Plaster or Gypsum Board Ceiling

Mounting Through Suspended Ceiling To Furring Above

Mounting To Concrete Wall