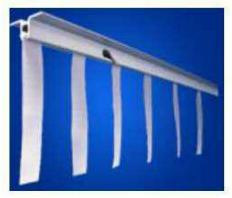

#### **Trackset Details:**

Both the ceiling hung and the wall hung tracksets are made of extruded 6063-T5 aluminum with satin anodized finish and are supplied with 3 Velcro Safety Tabs per foot. For ligature resistance, we highly recommend the ceiling mounted trackset over the wall mounted trackset. If the wall mounted trackset is selected for a behavioral health application, at least one end must be tight to the adjacent sidewall, and sealed with construction adhesive.

#### **Ceiling Hung Trackset**

Section Size: 1-7/8" x 9/16" x .062" Used for ceiling, soffit, or inside window frame mounting. Available in straight lengths or with 12" radius bends.

#### **Velcro Safety Tab**

Dimensions: 4" x 3/4"

The amount of resistance provided before the curtain "breaks away" from the tab is determined by the number of tabs installed in the track.