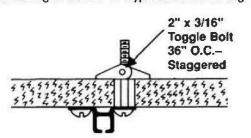

### Installation:

Mounting To Plaster or Gypsum Board Ceiling

Mounting Through Suspended Ceiling To Furring Above

Mounting To Concrete Wall