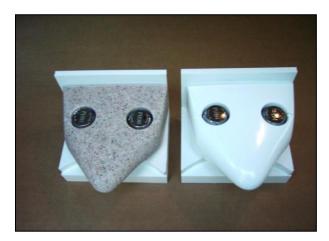

The faucet is 8" wide, 3" high and approximately 8" long depending on the distance to the backsplash. It weighs approximately 8 lbs and is attached to the sink by two threaded nuts around the water inlet pipes. The faucet can be cast in white, almond or several stone looking textures. The water duration can be set from 8-20 seconds.