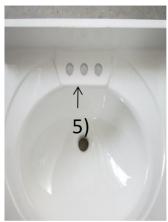

## **Ordering Form**

Prior to shipping your order faucets, we need the following information to ensure they properly fit your existing patient sinks.

1) Quantity of faucets?

| Τ)                                                                                                                           | Quantity of faucets?                                                                                                                                      |
|------------------------------------------------------------------------------------------------------------------------------|-----------------------------------------------------------------------------------------------------------------------------------------------------------|
| 2)                                                                                                                           | Size of Faucet? 4 inch spread 8 inch spread                                                                                                               |
| 3)                                                                                                                           | Please measure the distance from the centerline of the hole to backsplash or wall?                                                                        |
| 4)                                                                                                                           | <b>Note</b> : please note if not all sinks are the same. If not the same, break down the information by quantity.                                         |
| 5)                                                                                                                           | Describe if the pedestal the faucet will mount to : <u>flat</u> or <u>irregular</u> sloping. Sink Model Number if known?                                  |
| 6)                                                                                                                           | In the corner where the backsplash or wall meets, is the corner <u>round</u> or <u>square</u> 90 degrees? If round, use scale on last page and list size. |
| 7)                                                                                                                           | What is the height of the backsplash or stated there are none?                                                                                            |
| 8)                                                                                                                           | What color or texture do you want?                                                                                                                        |
|                                                                                                                              | White Almond Sand Quarry Spice                                                                                                                            |
| Please sign this worksheet and fax it to Securing Hospitals at 604-540-5263 as soon as you can to start the ordering process |                                                                                                                                                           |
| Na                                                                                                                           | me: Date:                                                                                                                                                 |
| Signature                                                                                                                    |                                                                                                                                                           |
| POC Phone number:                                                                                                            |                                                                                                                                                           |