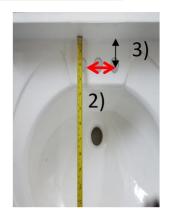

## **Ordering Form**

Prior to shipping your order faucets, we need the following information to ensure they properly fit your existing patient sinks.

1) Quantity of faucets?

| Τ)                                                                                                                           | Quantity of faucets?                                                                                                                                      |
|------------------------------------------------------------------------------------------------------------------------------|-----------------------------------------------------------------------------------------------------------------------------------------------------------|
| 2)                                                                                                                           | Size of Faucet? 4 inch spread 8 inch spread                                                                                                               |
| 3)                                                                                                                           | Please measure the distance from the centerline of the hole to backsplash or wall?                                                                        |
| 4)                                                                                                                           | <b>Note</b> : please note if not all sinks are the same. If not the same, break down the information by quantity.                                         |
| 5)                                                                                                                           | Describe if the pedestal the faucet will mount to : <u>flat</u> or <u>irregular</u> sloping. Sink Model Number if known?                                  |
| 6)                                                                                                                           | In the corner where the backsplash or wall meets, is the corner <u>round</u> or <u>square</u> 90 degrees? If round, use scale on last page and list size. |
| 7)                                                                                                                           | What is the height of the backsplash or stated there are none?                                                                                            |
| 8)                                                                                                                           | What color or texture do you want?                                                                                                                        |
|                                                                                                                              | White Almond Sand Quarry Spice                                                                                                                            |
| Please sign this worksheet and fax it to Securing Hospitals at 604-540-5263 as soon as you can to start the ordering process |                                                                                                                                                           |
| Na                                                                                                                           | me: Date:                                                                                                                                                 |
| Signature                                                                                                                    |                                                                                                                                                           |
| POC Phone number:                                                                                                            |                                                                                                                                                           |