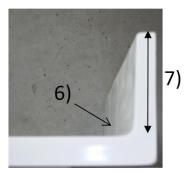

## **Ordering Form**

Prior to shipping your order faucets, we need the following information to ensure they properly fit your existing patient sinks.

1) Quantity of faucets?

| Τ)                                                                                                                           | Quantity of faucets?                                                                                                                                      |
|------------------------------------------------------------------------------------------------------------------------------|-----------------------------------------------------------------------------------------------------------------------------------------------------------|
| 2)                                                                                                                           | Size of Faucet? 4 inch spread 8 inch spread                                                                                                               |
| 3)                                                                                                                           | Please measure the distance from the centerline of the hole to backsplash or wall?                                                                        |
| 4)                                                                                                                           | <b>Note</b> : please note if not all sinks are the same. If not the same, break down the information by quantity.                                         |
| 5)                                                                                                                           | Describe if the pedestal the faucet will mount to : <u>flat</u> or <u>irregular</u> sloping. Sink Model Number if known?                                  |
| 6)                                                                                                                           | In the corner where the backsplash or wall meets, is the corner <u>round</u> or <u>square</u> 90 degrees? If round, use scale on last page and list size. |
| 7)                                                                                                                           | What is the height of the backsplash or stated there are none?                                                                                            |
| 8)                                                                                                                           | What color or texture do you want?                                                                                                                        |
|                                                                                                                              | White Almond Sand Quarry Spice                                                                                                                            |
| Please sign this worksheet and fax it to Securing Hospitals at 604-540-5263 as soon as you can to start the ordering process |                                                                                                                                                           |
| Na                                                                                                                           | me: Date:                                                                                                                                                 |
| Signature                                                                                                                    |                                                                                                                                                           |
| POC Phone number:                                                                                                            |                                                                                                                                                           |