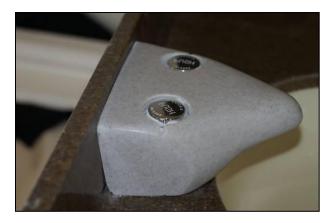

## 832-R12: SR Patient Safety Faucet

The suicide prevention 4" faucet is basically a Chicago (802-V665CP) meter type faucet that is enclosed in high density polymer plastic. The fixture sits on the top of sink, and the rear of the faucet extends to either the backsplash.

The faucet is 8" wide, 3" high and approximately 8" long depending on the distance to the backsplash. It weighs approximately 8 lbs and is attached to the sink by two threaded nuts around the water inlet pipes. The faucet can be cast in white, almond or several stone looking textures. The water duration can be set from 8-20 seconds.