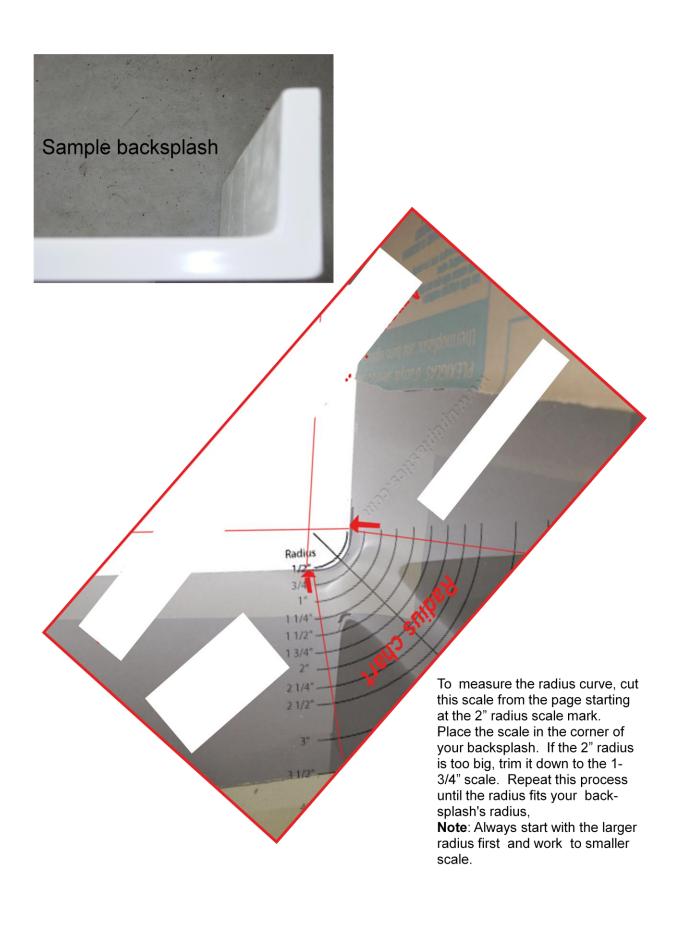

## **Ordering Form**

Prior to shipping your order faucets, we need the following information to ensure they properly fit your existing patient sinks.

1) Quantity of faucets?

| Τ)                                                                                                                           | Quantity of faucets?                                                                                                                                      |
|------------------------------------------------------------------------------------------------------------------------------|-----------------------------------------------------------------------------------------------------------------------------------------------------------|
| 2)                                                                                                                           | Size of Faucet? 4 inch spread 8 inch spread                                                                                                               |
| 3)                                                                                                                           | Please measure the distance from the centerline of the hole to backsplash or wall?                                                                        |
| 4)                                                                                                                           | <b>Note</b> : please note if not all sinks are the same. If not the same, break down the information by quantity.                                         |
| 5)                                                                                                                           | Describe if the pedestal the faucet will mount to : <u>flat</u> or <u>irregular</u> sloping. Sink Model Number if known?                                  |
| 6)                                                                                                                           | In the corner where the backsplash or wall meets, is the corner <u>round</u> or <u>square</u> 90 degrees? If round, use scale on last page and list size. |
| 7)                                                                                                                           | What is the height of the backsplash or stated there are none?                                                                                            |
| 8)                                                                                                                           | What color or texture do you want?                                                                                                                        |
|                                                                                                                              | White Almond Sand Quarry Spice                                                                                                                            |
| Please sign this worksheet and fax it to Securing Hospitals at 604-540-5263 as soon as you can to start the ordering process |                                                                                                                                                           |
| Na                                                                                                                           | me: Date:                                                                                                                                                 |
| Signature                                                                                                                    |                                                                                                                                                           |
| POC Phone number:                                                                                                            |                                                                                                                                                           |