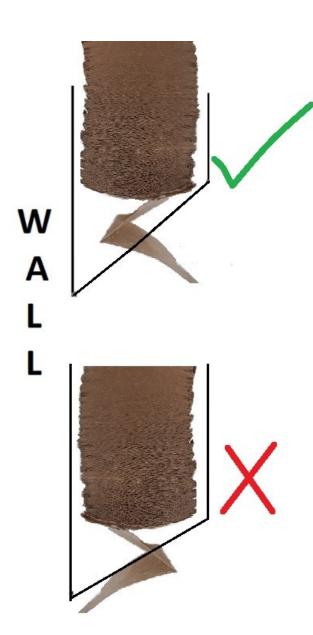

- Step 1. Unlock and open the front cover of the dispenser as widely as the tether cables permit.
- Step 2. Feed the lead edge of the bottom sheet through the slot at the bottom of the front cover. The lead edge should be oriented to point away from the wall (see illustration below).
- Step 3. When adding a bundle of paper towels on top of other paper towels, interlink the bottom sheet of the top bundle with the top sheet of the bottom bundle to ensure continuous feeding.
- Step 4. Close and lock the front cover and check that the paper towel dispenser is feeding paper towels properly.