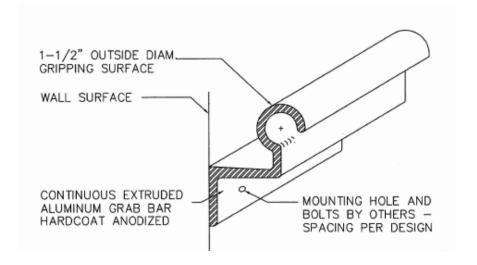

#### **Technical Data:**

- Extruded 6063-T52 alloy aluminum with clear anodized finish
- All edges are radiused and carefully finished
- Standard and custom lengths, straight bar, 'L" shape and 'U" shape available
- · Security bolts and drilled bolt holes by others
- · Normal cleaning with a dry cloth or non-acidic detergent

#### Matl/Finish:

• M1 - 6063-T52 Hard Anodized Alum. Clear