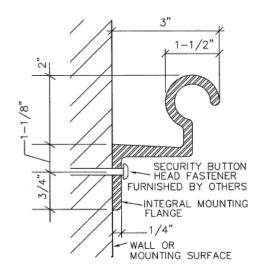

#### **Technical Data:**

- Extruded 6063-T52 alloy aluminum with clear anodized finish
- All edges are radiused and carefully finished
- Standard and custom lengths, straight bar, 'L" shape and 'U" shape available
- · Security bolts and drilled bolt holes by others
- · Normal cleaning with a dry cloth or non-acidic detergent

#### Matl/Finish:

• M1 - 6063-T52 Hard Anodized Alum. Clear