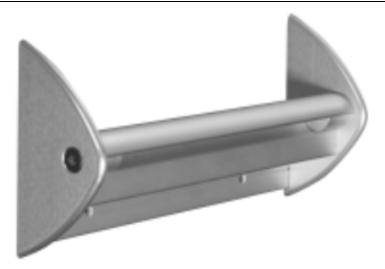

#### Function:

- Suicide Resistant (SR) Product designed to reduce the ligature risk associated with conventional grab bars
- Assist with standing, sitting and maintaining stability

### Application:

- · Behavioral healthcare facilities
- Correctional facilities
- · Residential treatment centers
- Schools
- · Senior and residential care
- · Corridors, Patient rooms, washrooms and shower areas; in wet or dry locations
- · Can be used as a continuous hand railing

#### Features & Benefits:

- Self-draining end caps have channels which run in a 'Z" pattern minimizing the likelihood of line or cordage being passed through the channel
- Ligature Resistant (provided both endcaps are used) while still allowing full grip (ADA Compliant)
- · Self-draining end caps prevent water pooling reducing infectious disease concern
- When properly installed can easily support patients well in excess of 500lbs